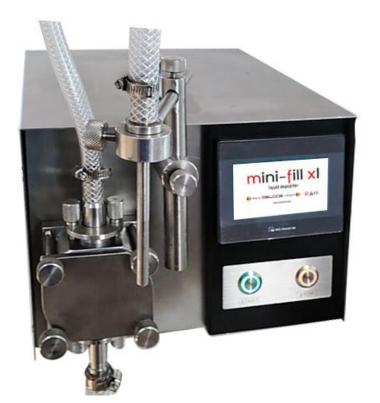

### **General information**

Mini-fill XL Liquid depositor, depositor for liquids; electronic, table model, made from stainless steel; with gear-box; Without hopper, with suction tube and special drip-free liquid 4/6/8 or 10mm nozzle. Liquids are sucked up with a suction hose. With touchscreen and foot pedal.

### The following parts are included:

- Special drip-free liquid nozzle with diameter 4, 6, 8 or 10 mm; one (1) nozzle at your choice included;
- Gearbox made from stainless steel with specially designed teeth for normal range (up to 50°C) or hot range temperature (up to 100°C) at your choice.
- Footpedal
- Dripfree valve

## Controller / Touch screen

- Inox controller with glass touchscreen: PLC and touch screen with 2 buttons (start/stop).

- The menu is in English;

The settings are set up in the menu.